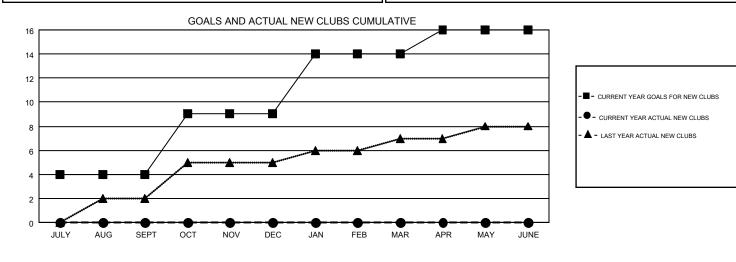

## LOCATION: KENYA AFRICA

| Clubs                 |               |           |               | Members               |                           |                         |                                                    |  |
|-----------------------|---------------|-----------|---------------|-----------------------|---------------------------|-------------------------|----------------------------------------------------|--|
| RESULTS FOR 2019-2020 |               |           |               | RESULTS FOR 2019-2020 |                           |                         |                                                    |  |
| QUARTER               | NEW CLUB GOAL | NEW CLUBS | DROPPED CLUBS | QUARTER               | MEMBER GROWTH NET<br>GOAL | MEMBER GROWTH<br>ACTUAL | DROPPED<br>MEMBERS ACTUAL<br>(including transfers) |  |
| JULY/AUG/SEPT         | 4             | 0         | 1             | JULY/AUG/SEPT         | 132                       | 140                     | 55                                                 |  |
| OCT/NOV/DEC           | 5             | 0         | 0             | OCT/NOV/DEC           | 152                       | 0                       | 0                                                  |  |
| JAN/FEB/MAR           | 5             | 0         | 0             | JAN/FEB/MAR           | 152                       | 0                       | 0                                                  |  |
| APR/MAY/JUNE          | 2             | 0         | 0             | APR/MAY/JUNE          | 80                        | 0                       | 0                                                  |  |