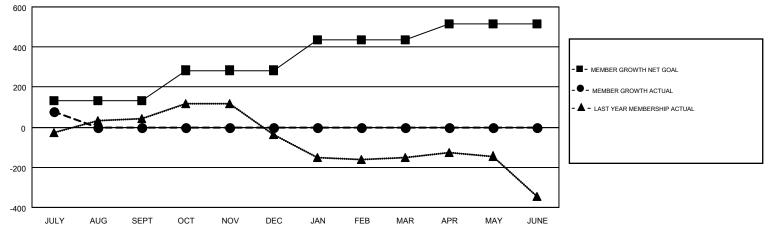

## LOCATION: KENYA AFRICA

| Clubs                 |               |           |               | Members               |                           |                         |                                                    |  |
|-----------------------|---------------|-----------|---------------|-----------------------|---------------------------|-------------------------|----------------------------------------------------|--|
| RESULTS FOR 2019-2020 |               |           |               | RESULTS FOR 2019-2020 |                           |                         |                                                    |  |
| QUARTER               | NEW CLUB GOAL | NEW CLUBS | DROPPED CLUBS | QUARTER               | MEMBER GROWTH NET<br>GOAL | MEMBER GROWTH<br>ACTUAL | DROPPED<br>MEMBERS ACTUAL<br>(including transfers) |  |
| JULY/AUG/SEPT         | 4             | 0         | 1             | JULY/AUG/SEPT         | 132                       | 140                     | 55                                                 |  |
| OCT/NOV/DEC           | 5             | 0         | 0             | OCT/NOV/DEC           | 152                       | 0                       | 0                                                  |  |
| JAN/FEB/MAR           | 5             | 0         | 0             | JAN/FEB/MAR           | 152                       | 0                       | 0                                                  |  |
| APR/MAY/JUNE          | 2             | 0         | 0             | APR/MAY/JUNE          | 80                        | 0                       | 0                                                  |  |